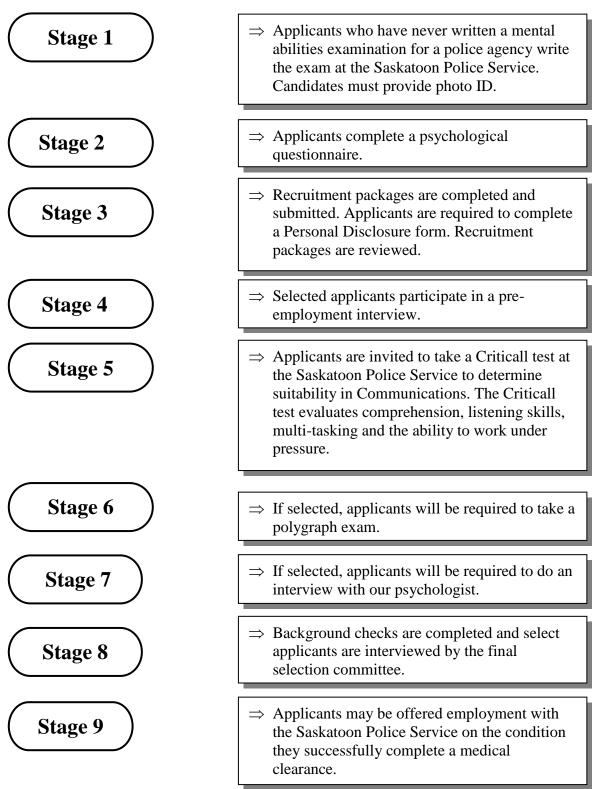

# **Recruitment Information**

The Saskatoon Police Service selection process is an open competition which results in an offer of employment to the most suitable candidates. The following is an outline of the stages in this process: